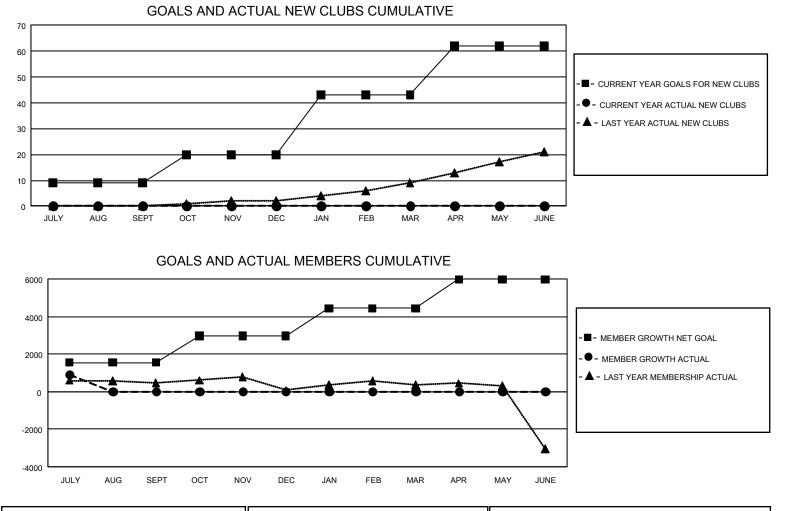

## GAT Constitutional Area 5 - Japan

REPORT DOES NOT INCLUDE CLUBS IN UNDISTRICTED AREAS.

| Clubs                 |               |           |               | Members               |                        |                         |                                                    |
|-----------------------|---------------|-----------|---------------|-----------------------|------------------------|-------------------------|----------------------------------------------------|
| RESULTS FOR 2022-2023 |               |           |               | RESULTS FOR 2022-2023 |                        |                         |                                                    |
| QUARTER               | NEW CLUB GOAL | NEW CLUBS | DROPPED CLUBS | QUARTER               | BER GROWTH NET<br>GOAL | MEMBER GROWTH<br>ACTUAL | DROPPED<br>MEMBERS ACTUAL<br>(including transfers) |
| JULY/AUG/SEPT         | 27            | 0         | 4             | JULY/AUG/SEPT         | 1540                   | 1,671                   | 659                                                |
| OCT/NOV/DEC           | 33            | 0         | 0             | OCT/NOV/DEC           | 1435                   | 0                       | 0                                                  |
| JAN/FEB/MAR           | 69            | 0         | 0             | JAN/FEB/MAR           | 1461                   | 0                       | 0                                                  |
| APR/MAY/JUNE          | 57            | 0         | 0             | APR/MAY/JUNE          | 1540                   | 0                       | 0                                                  |